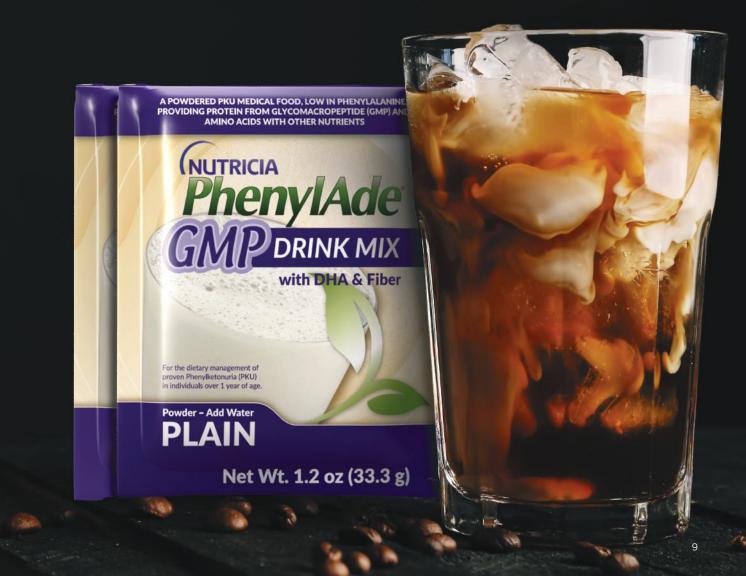

# COFFEE LOVERS DELIGHT 20 g PE

Start your day with an energizing drink

**PhenylAde® GMP Drink Mix** 2 scoops or 2 pouches (67 g)

**Cold Brewed Coffee** 8 fl oz (240 mL)

**Sugar** To taste

**Directions:** In a shaker (or closed lid cup) combine all ingredients and shake. Serve over ice. Add sugar, if needed, to taste.

**Tip:** Serve over ice or blend with 3-4 ice cubes for a thicker shake.

Calories **240**\* | PHE **44 mg** | Fiber **3.0 g** 

<sup>\*</sup>Adding sugar will increase calories