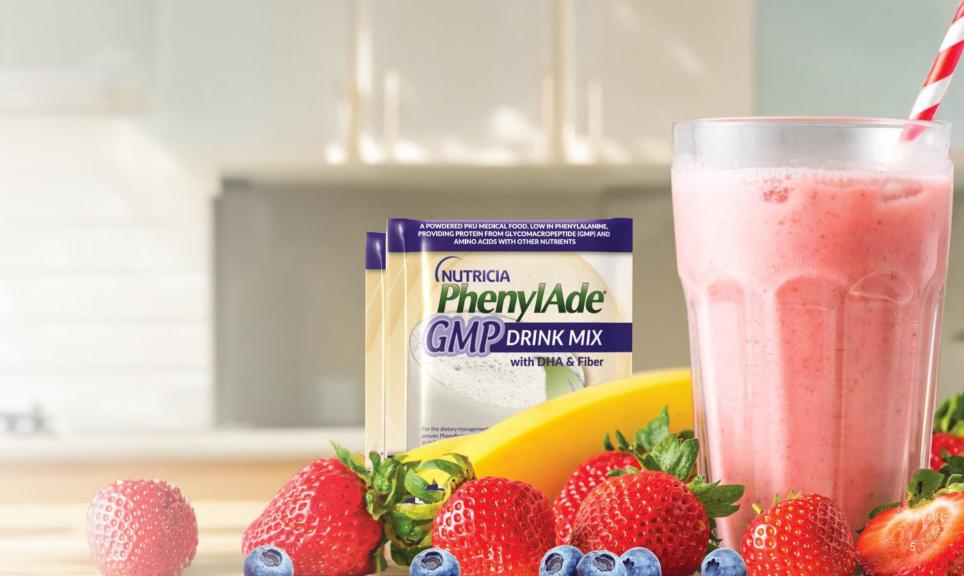

#### MADE WITH GMP

Contains glycomacropeptide (GMP), which is made from an intact protein source and is naturally low in phenylalanine

#### **GREAT TASTE**

PKU formulas made with GMP are known for their mild taste and may aid patients in feeling full.

#### **EASY TRANSITION**

Vanilla or Original (Plain) flavor for easy transition from other Nutricia products.

NO ARTIFICIAL COLORS

Scan to request a sample variety pack.