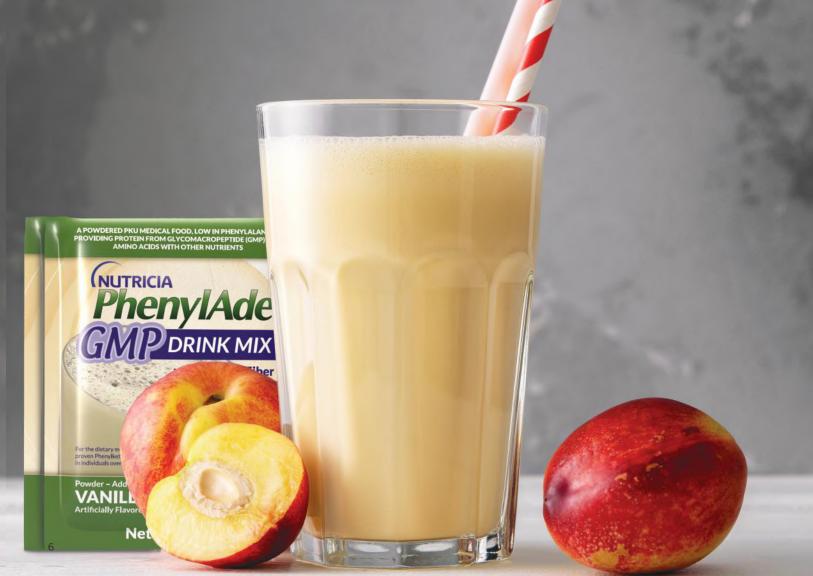

# PEACH SMOOTHIE 20 g PE

Enjoy a PKU protein shake with a peach perfect attitude and a honey sweet touch.

| PhenylAde® GMP Drink Mix  | 2 scoops or 2 pouches (67 g) |
|---------------------------|------------------------------|
| Water                     | 8 fl oz (240 mL)             |
| Peaches (Fresh or Frozen) | ½ cup (122 g)                |
| Honey                     | ½ teaspoon (3.5 g)           |
| Crushed Ice (or cubes)    | ½ cup (or 4-5 cubes)         |

**Directions:** Combine all ingredients in a blender. Process until smooth.

Calories **300** | PHE **58 mg** | Fiber **4.6 g** 