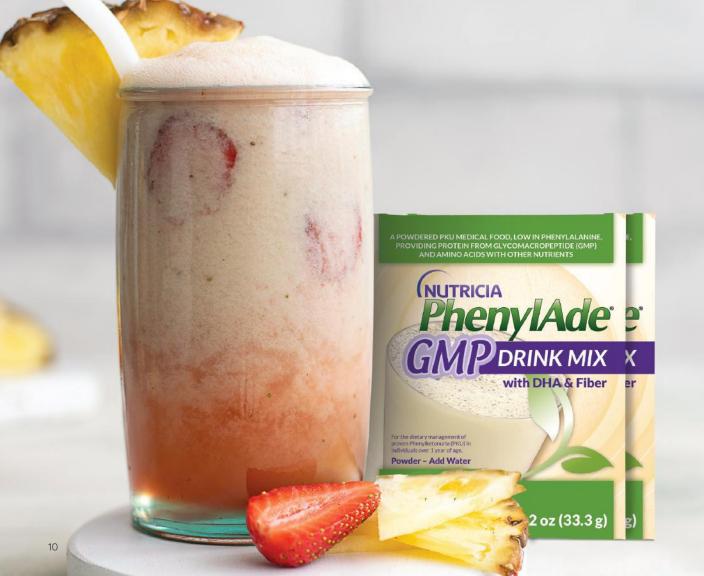

### TROPICAL GETAWAY 20 g PE

Enjoy a PKU protein shake with a peach perfect attitude and a honey sweet touch.

| 3 fl oz (240 mL)     |
|----------------------|
| ½ cup (123 g)        |
| ½ cup (76 g)         |
| ₂ cup (or 4-5 cubes) |
| , 2                  |

**Directions:** Combine all ingredients in a blender. Process until smooth.

Calories 325 | PHE 76 mg | Fiber 5.5 g