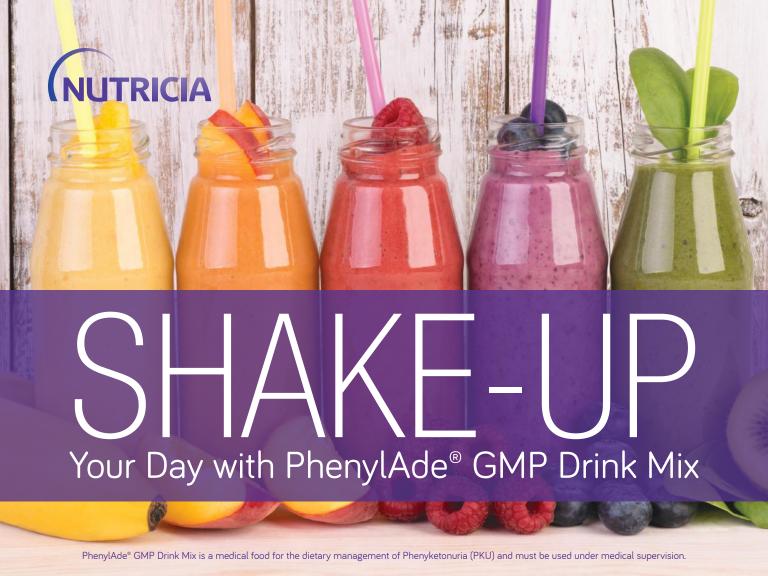

### **VERY BERRY SMOOTHIE**

**20** g PE

Start your day with a filling fruit smoothie.

| PhenylAde® GMP Drink Mix | 2 scoops or 2 pouches (67 g) |
|--------------------------|------------------------------|
| Water                    | 8 fl oz (240 mL)             |
| Strawberries             | ½ cup (76 g)                 |
| Blueberries              | ¼ cup (37 g)                 |
| Banana                   | ¼ medium (30 g)              |
| Crushed Ice (or cubes)   | ½ cup (or 4-5 cubes)         |

**Directions:** Combine all ingredients in a blender. Process until smooth. **Tip:** Use frozen berries or add ice for a thicker shake.

Calories **310** | PHE **75 mg** | Fiber **6.2 g** 

# PEACH SMOOTHIE 20 g PE

Enjoy a PKU protein shake with a peach perfect attitude and a honey sweet touch.

| PhenylAde® GMP Drink Mix  | 2 scoops or 2 pouches (67 g) |
|---------------------------|------------------------------|
| Water                     | 8 fl oz (240 mL)             |
| Peaches (Fresh or Frozen) | ½ cup (122 g)                |
| Honey                     | ½ teaspoon (3.5 g)           |
| Crushed Ice (or cubes)    | ½ cup (or 4-5 cubes)         |

**Directions:** Combine all ingredients in a blender. Process until smooth.

Calories **300** | PHE **58 mg** | Fiber **4.6 g** 

### TROPICAL GETAWAY 20 g PE

Enjoy a PKU protein shake with a peach perfect attitude and a honey sweet touch.

| 3 fl oz (240 mL)     |
|----------------------|
| ½ cup (123 g)        |
| ½ cup (76 g)         |
| ₂ cup (or 4-5 cubes) |
| , 2                  |

**Directions:** Combine all ingredients in a blender. Process until smooth.

Calories 325 | PHE 76 mg | Fiber 5.5 g