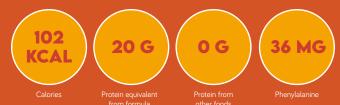

## **DIRECTIONS:**

Add all ingredients to a blender and mix for 10 seconds. Serve immediately.

NUTRICIA PhenylAde GMP Net Wt 1.2 oz (3 A lemonade and iced tea blend is an enjoyable drink you can sip all day long. ULTRA Lemonade is the perfect complement to your favorite iced tea brand — mix togehter and it is ready to go!