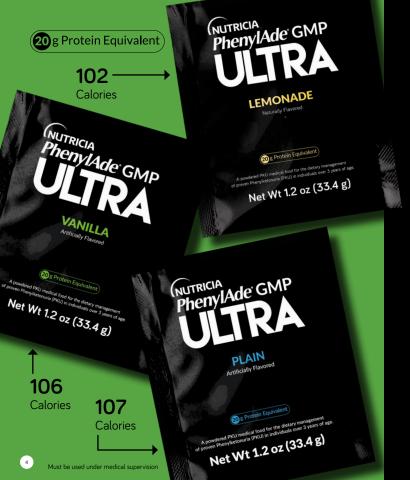

### **LOW VOLUME**

One 20 g PE pouch mixes with just 6 fl oz to aid in meeting daily protein intake in lower volume and fewer total servings.

## **LOWER CALORIE**

Fewer calories per gram of protein\* to help adults and teens with added diet flexibility and body weight management.

## SUPPORTS BONE HEALTH

Provides a complete blend of vitamins and minerals, with high levels of calcium and vitamin D per pouch to help support strong bones and teeth.

## MADE WITH GMP

GMP-based formulas are known for their mild taste and may aid in feeling full.

\*Phenylade GMP ULTRA contain over 50% fewer calories than PhenylAde Essential.

Turn your ULTRA lemonade into a sweet and refreshing drink. This easy smoothie blends up in seconds and is a great option for breakfast or brunch. Try it with frozen strawberries if fresh ones are not in season. (Reduce the ice if using frozen berries).