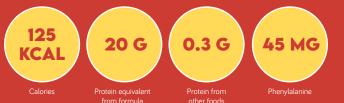

otal servings.



## **LOWER CALORIE**

Fewer calories per gram of protein\* to help adults and teens with added diet flexibility and body weight management.



## SUPPORTS BONE HEALTH

Provides a complete blend of vitamins and minerals, with high levels of calcium and vitamin D per pouch to help support strong bones and teeth.



## MADE WITH GMP

GMP-based formulas are known for their mild taste and may aid in feeling full.

\*Phenylade GMP ULTRA contain over 50% fewer calories than PhenylAde Essential.



Turn your ULTRA lemonade into a sweet and refreshing drink. This easy smoothie blends up in seconds and is a great option for breakfast or brunch. Try it with frozen strawberries if fresh ones are not in season. (Reduce the ice if using frozen berries).

## **NUTRITION INFORMATION:**



## **INGREDIENTS:**

- 1 pouch (33.4 g) PhenylAde® GMP ULTRA Lemonade
- ½ cup (72 g) frozen strawberries (about 6)
- 6 fl oz (180 mL) water
- Ice cubes
- Optional: Garnish with fresh mint



## **DIRECTIONS:**

Add all ingredients to a blender and mix for 10 seconds. Serve immediately.



NUTRICIA PhenylAde GMP Net Wt 1.2 oz (3 A lemonade and iced tea blend is an enjoyable drink you can sip all day long. ULTRA Lemonade is the perfect complement to your favorite iced tea brand — mix togehter and it is ready to go!

## **NUTRITION INFORMATION:**



## **INGREDIENTS:**

- 1 pouch (33.4 g) PhenylAde® GMP ULTRA Lemonade
- 6 fl oz. (180 mL) of iced tea, unsweetened
- Ice cubes

### **DIRECTIONS:**

Add all ingredients to a shaker bottle and shake until the bottle is cold. Serve immediately.

#