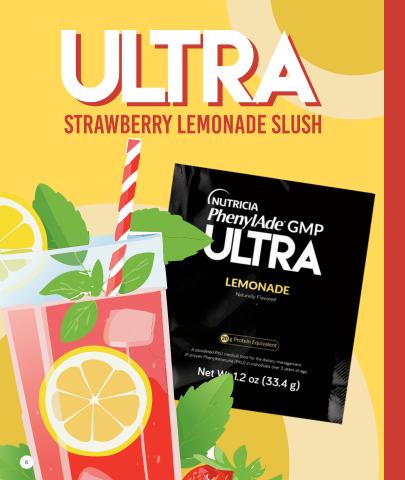

## MADE WITH GMP

GMP-based formulas are known for their mild taste and may aid in feeling full.

\*Phenylade GMP ULTRA contain over 50% fewer calories than PhenylAde Essential.

Turn your ULTRA lemonade into a sweet and refreshing drink. This easy smoothie blends up in seconds and is a great option for breakfast or brunch. Try it with frozen strawberries if fresh ones are not in season. (Reduce the ice if using frozen berries).

## **INGREDIENTS:**

- 1 pouch (33.4 g) PhenylAde® GMP ULTRA Lemonade
- ½ cup (72 g) frozen strawberries (about 6)
- 6 fl oz (180 mL) water
- Ice cubes
- Optional: Garnish with fresh mint

## **DIRECTIONS:**

Add all ingredients to a blender and mix for 10 seconds. Serve immediately.

NUTRICIA PhenylAde GMP Net Wt 1.2 oz (3 A lemonade and iced tea blend is an enjoyable drink you can sip all day long. ULTRA Lemonade is the perfect complement to your favorite iced tea brand — mix togehter and it is ready to go!