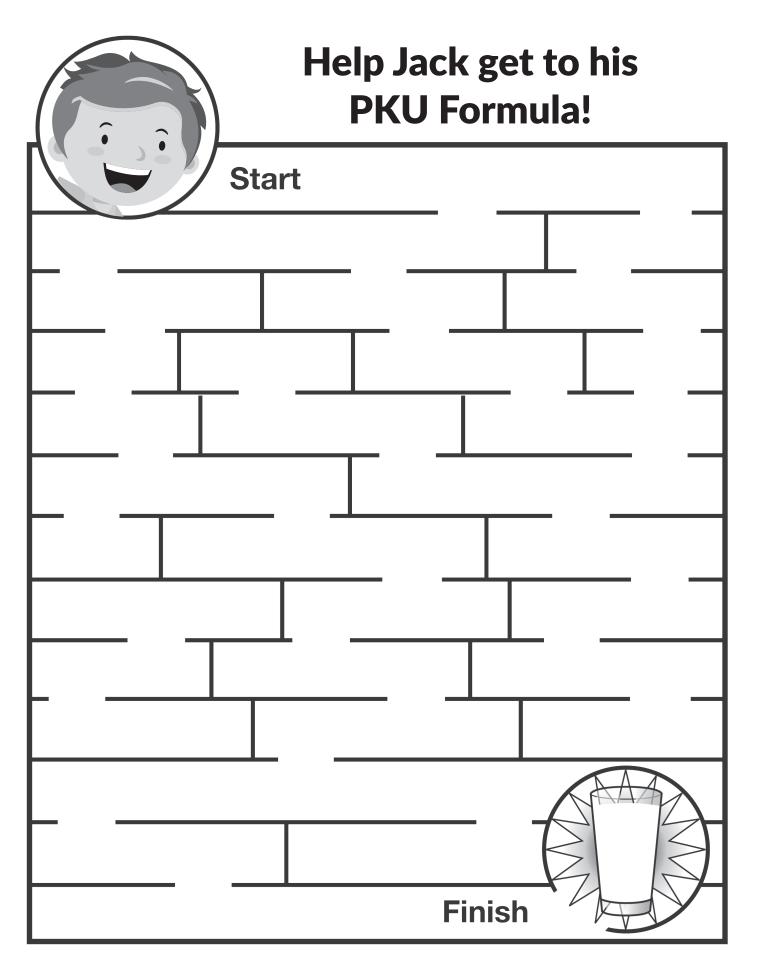

8        | <b>15</b>                 | <b>23</b>                                                   |      |
| 21 = U<br>22 = V<br>23 = W                                                                        | 2             | 9         | 7         |               | 1         | <b>14</b>                 | 4                                                           |      |
| 24 = X<br>25 = Y<br>26 = Z                                                                        | <del>19</del> | 20        | <b>18</b> | <b>15</b>     | 7         | See sol                   | utions page for an                                          | swer |

PKU formula is an IMPORTANT part of a balanced PKU diet!

Formula provides protein without the amino acid PHENYLALANINE, to help YOU grow and stay healthy.



See solutions page for answer.

### Draw a picture of your PKU formula



## Which PKU Periflex® Junior Plus can is different?





Periflex Junior Plus is a medical food for the dietary management of Phenylketonuria (PKU) and must be used under medical supervision.

See solutions page for answer.

### **Double Puzzle** Unscramble each of the clue words. Take the letters that appear in boxes and unscramble them for the final message. What do you do at school? **DUSTY** MYG **RAT HATM CISNEEC MOOKHREW RLANE RAED** LYAP

My diet must be low in Phenylalanine.

I call it PHE for short.

See solutions page for answer.



# A Balanced PKU Diet includes food low in protein.

Be sure to drink formula

EVERY DAY!



# Your body needs a balanced PKU diet to grow up strong and healthy.



This mean