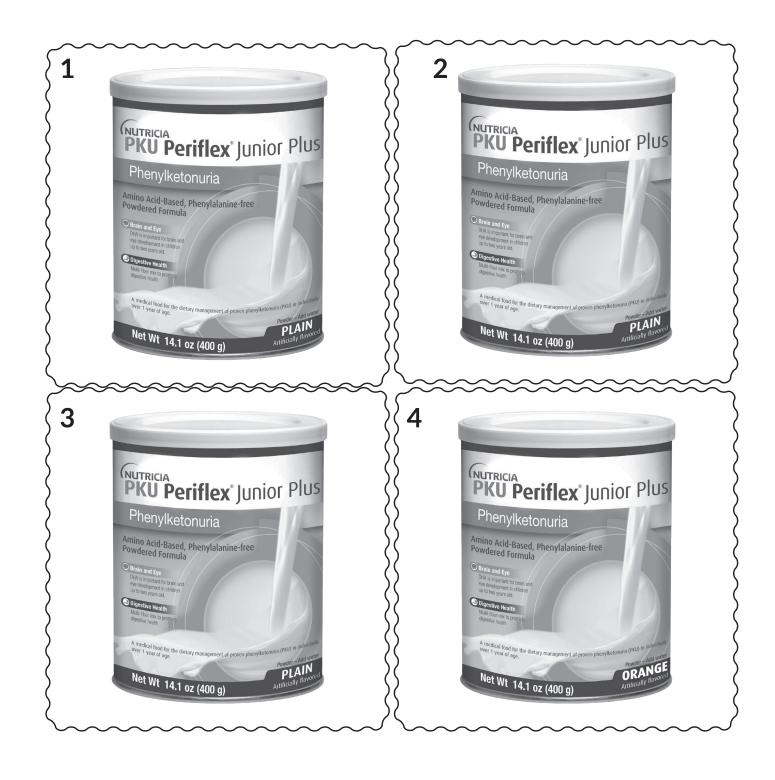

## Which PKU Periflex® Junior Plus can is different?

Periflex Junior Plus is a medical food for the dietary management of Phenylketonuria (PKU) and must be used under medical supervision.

See solutions page for answer.

#### Which can is differnt? #4