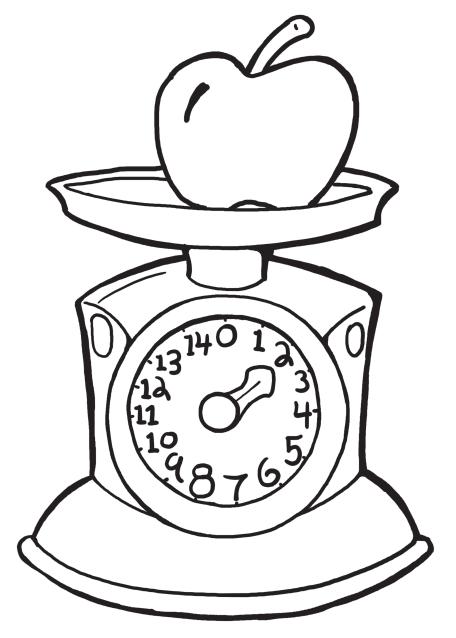

See solutions page for answer.

A SCALE helps you weigh and measure your food so you eat the correct amount of PHE.

To find out how much PHE is in your body, your doctor draws blood to test your levels.

It is important to eat FOODS LOW IN PHE to keep the amount of PHE in your body at the right level.